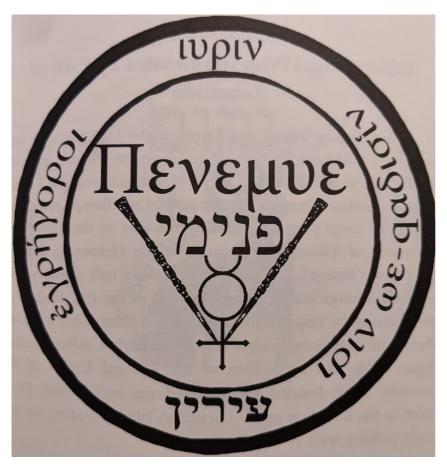

#### **Penemue**

Penemue, known as the Angel of the written word, he was the angel that taught humankind to read and write which leads to wisdom and knowledge. He inspires in us to articulate thought and self-knowledge through the application of knowledge, reason and abstract thinking. He is the bringer of intelligence, thus inspiring humans to question everything with their acquired knowledge and choose their own path in life.

(Right) Sigil of Penemue