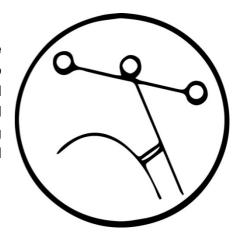

elf falling down this path.

When you are connected to your higher self, you are connected to your own inner divinity and are able to feel certain, sure, and confident about your journey forward.

Your higher self knows the way, so take some time under this sweet Full Moon to connect, drink the soothing tonic it is offering, and to remember your own true powers.

#### **Penemue**

Penemue, known as the Angel of the written word, he was the angel that taught humankind to read and write which leads to wisdom and knowledge. He inspires in us to articulate thought and self-knowledge through the application of knowledge, reason and abstract thinking. He is the bringer of intelligence, thus inspiring humans to question everything with their acquired knowledge and choose their own path in life.



(Right) Sigil of Penemue

## The Ritual

#### CLEANSING/BANISHING & OPENING THE QUARTERS (same as written above)

**LUCIFER INVOCATION** (same as written above)

#### PENEMUE INVOCATION

Welcome Penemue
Watcher of Wisdom and Knowledge
We request your presence.
Hail and Welcome

#### Meditation (same as written above)

Tonight we will work through a meditation with Penemue in his Hall of Knowledge. While in the hall he will work with you on an issue you have been wanting to face and may provide you with inspiration on how to face it.

### **Sigil Creation & Empowerment**

After the meditation we will write down this piece of wisdom down using a sigil. Sigil's are a symbol we can create that have magical power. To create the sigil we will write the phrase/words given to us and then we will