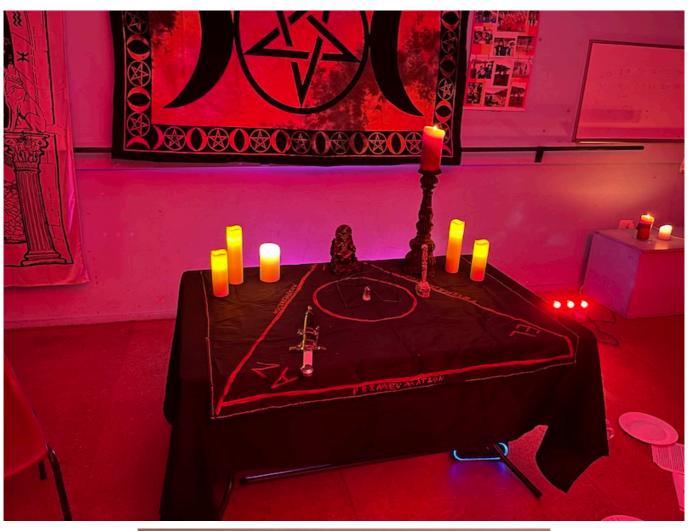

may do so or hold on to it if that feels right for you. Once we feel that this energy has reached its peak we will release it and send it on the winds.

## **Ritual Closing**

#### PENEMUE CLOSING

We thank you for your presence Penemue Watcher of Wisdom and Knowledge Hail and Farewell

**LUCIFER CLOSING** (same as written above)

**CLOSE THE QUARTERS** (same as written above)



## **Nowra Circle**

The Ritual & Meditation — same as above.

**Sigil Creation & Empowerment** — **Spellwork**: to grow in wisdom & enlightenment through planting seeds. Woolworths seedling pots were used, 4 specific words were written or sigils drawn (one on each side of the pot) relating to each quarter's element & how that would assist us in gaining wisdom & enlightenment.



Photos from the Sydney Ritual...